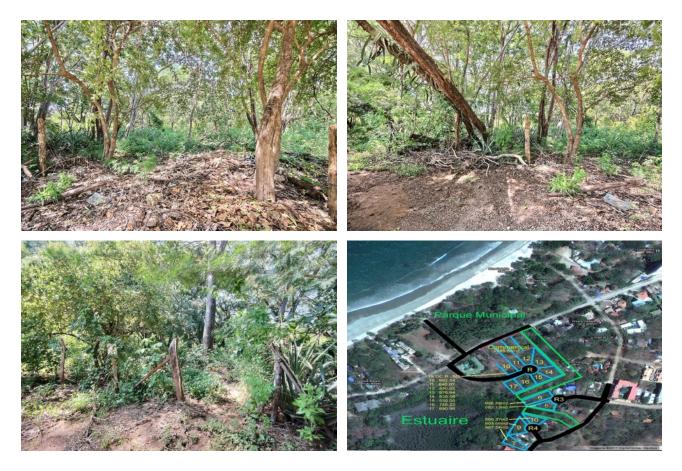

## **TAMARINDO** 1581m2 LOT - BACK TO ESTUARY US\$ 299,000

Two Tamarindo lots totaling over 1580m2! This fantastic legally subdivided two lot parcel is ideally situated on a residential area of Tamarindo, 200m from the beach. Stroll to the beach and town center from these Tamarindo lots in minutes! The lot 5 is 582m2 and lot 6 is 998m2. They are back to the estuary of Tamarindo/Langosta, no neighbors in the back! Perfect for investment, a B&B or small hotel, or your private Tamarindo home. Both lots for 299,000!

It recently just got the water letter needed to get a building permit! This is an opportunity for a great investment parcel in the town center. Contact us for more information !