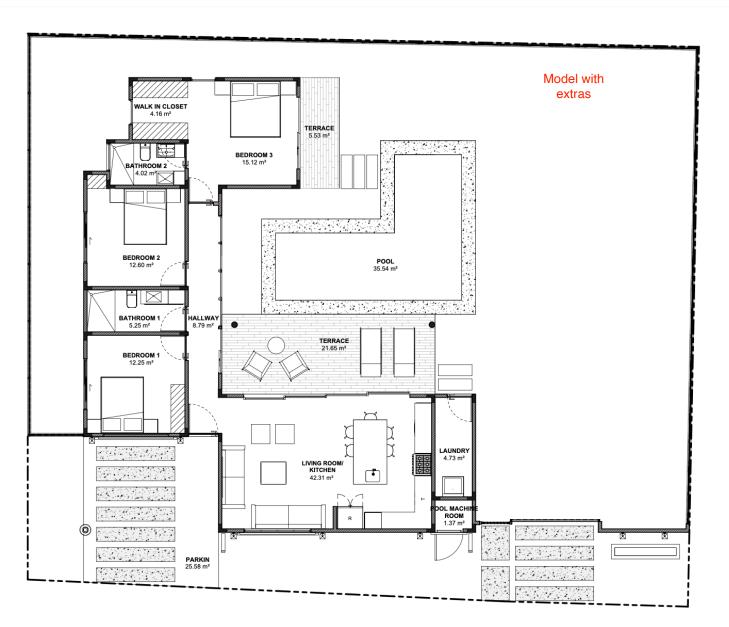

| OPEN AREAS |                      |  |
|------------|----------------------|--|
| TERRACES   | 27.18 m <sup>2</sup> |  |
| PATHS      | 10.44 m²             |  |
| POOL       | 35.54 m <sup>2</sup> |  |
| PARKING    | 25.58 m <sup>2</sup> |  |
| TOTAL AREA | 98.74 m <sup>2</sup> |  |