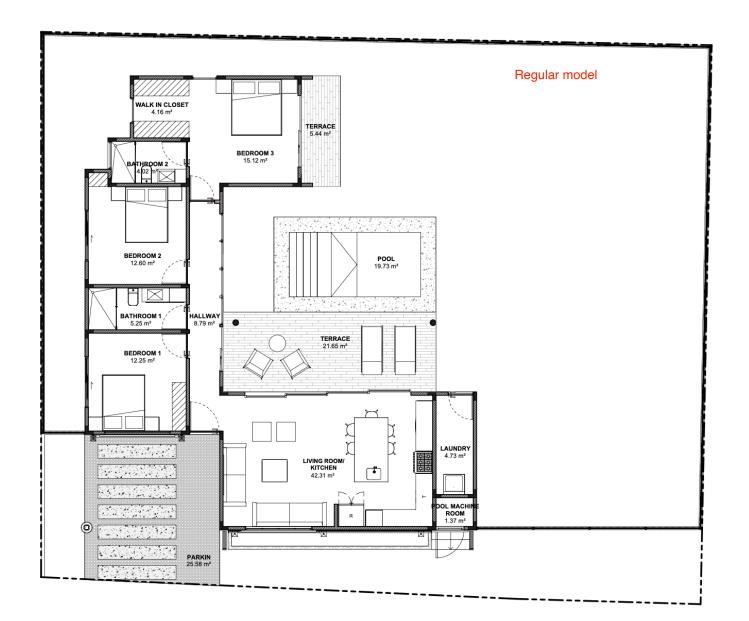

| ENCLOSED AREAS       |                      |  |
|----------------------|----------------------|--|
| LIVING ROOM/ KITCHEN | 42.31 m <sup>2</sup> |  |
| HALLWAY              | 8.79 m <sup>2</sup>  |  |
| BEDROOM 1            | 12.25 m <sup>2</sup> |  |
| BATHROOM 1           | 5.25 m <sup>2</sup>  |  |
| BEDROOM 2            | 12.60 m <sup>2</sup> |  |
| BATHROOM 2           | 4.02 m <sup>2</sup>  |  |
| BEDROOM 3            | 15.12 m <sup>2</sup> |  |
| WALK IN CLOSET       | 4.16 m <sup>2</sup>  |  |
| LAUNDRY              | 4.73 m <sup>2</sup>  |  |
| POOL MACHINE ROOM    | 1.37m <sup>2</sup>   |  |
| TOTAL AREA           | 110.6m <sup>2</sup>  |  |

| OPEN AREAS |                      |  |
|------------|----------------------|--|
| TERRACES   | 27.09 m <sup>2</sup> |  |
| POOL       | 19.73 m²             |  |
| PARKING    | 25.58 m <sup>2</sup> |  |
| TOTAL AREA | 72.4 m <sup>2</sup>  |  |

| ENCLOSED AREAS       |  |
|----------------------|--|
| 42.31 m <sup>2</sup> |  |
| 8.79 m <sup>2</sup>  |  |
| 12.25 m <sup>2</sup> |  |
| 5.25 m <sup>2</sup>  |  |
| 12.60 m <sup>2</sup> |  |
| 4.02 m <sup>2</sup>  |  |
| 15.12 m <sup>2</sup> |  |
| 4.16 m <sup>2</sup>  |  |
| 4.73 m <sup>2</sup>  |  |
| 1.37m <sup>2</sup>   |  |
| 110.6m <sup>2</sup>  |  |
|                      |  |